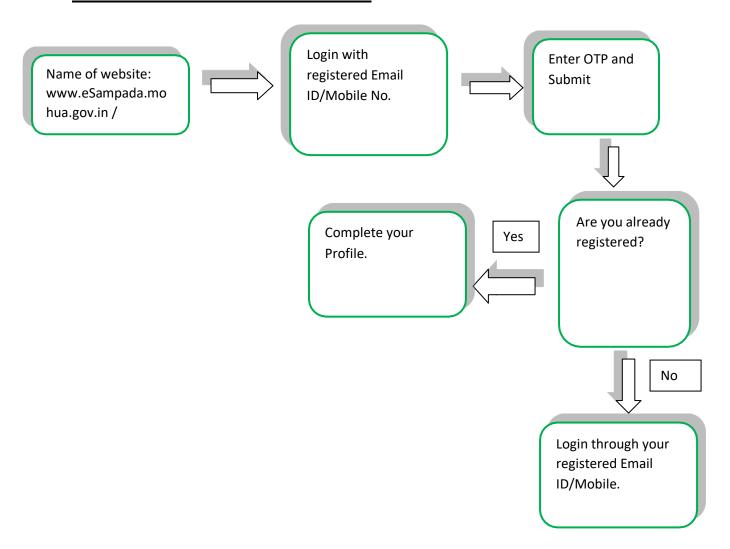

### 12. How to apply for GPRA in Delhi?

Applications for allotment of houses are accepted 'Online' only.

- The applicants should apply 'ONLINE' through 'AUTOMATED SYSTEM OF ALLOTMENT' [ASA] for entitled type of accommodation as per Rule 8 of the CGGPRA Rules, 2017 [see ENTITLEMENTS AND ELIGIBILITIES Q. NO.7] in Applicant Profile on the website of the Directorate of Estates after regular appointment/joining on transfer at the place of posting in the Ministries/Departments/offices of the Government of India and other organisations, declared eligible for GPRA.
- Applicants are required to fill up login ID request form in the Automated System of Allotment in eSampada of website of the Directorate of Estates (www.eSampada.mohua.gov.in) and mobile app "eSampada".
- On filling up of Applicant Profile an ID and a password is generated and displayed on screen and subsequently is sent to the applicant through email or SMS.
- Using this login ID and Password, an applicant shall log into his account and update the Applicant Profile.

Applicant has to login through OTP sent on his/her registered email ID/mobile no. and complete their profile page in the Automated System of Allotment in eSampada (<a href="www.eSampada.mohua.gov.in">www.eSampada.mohua.gov.in</a>) (mobile app "eSampada"). After verification from Administrative authority of applicant the applicant profile, the applicant's account is activated and he/she is included in the List for allotment.